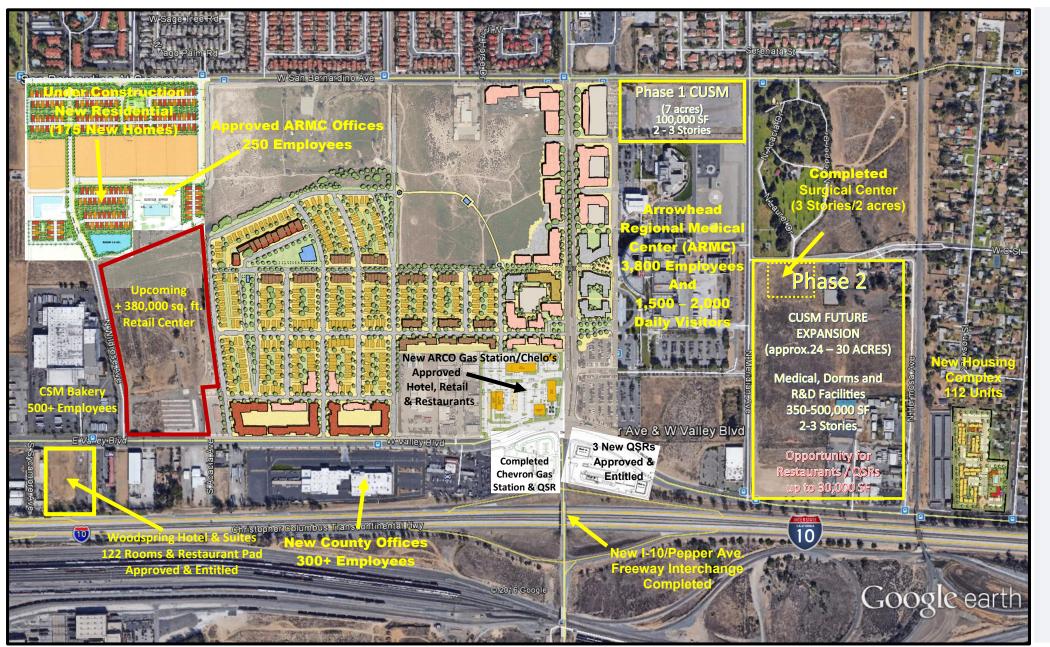

## CITY OF COLTON'S HUB CITY CENTRE AREA "VISION" CONCEPT WITH CURRENT DEVELOPMENTS

## Legend

**Red** is retail, casual dining, offices, commercial, hotels restaurants, entertainment, etc.

**Pink** is mixed-use (medical office mixed with commercial)

**Beige** is high density residential (up to 30 units per acre), assisted living, townhomes, and/or condominiums, etc.

**Brown** is mixed-use, live work, church (housing/retail/commercial)

**Blue** is civic use, community center, and/or police substation, etc.

**Grey** is hospital, medical offices, etc.

**Light Grey** is parking structures

Dirty Green is potential hotel

Note: Parking associated with each site development