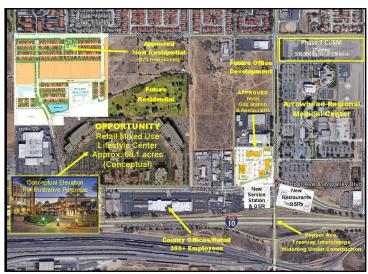

#### **COLTON - HUB CITY CENTRE MIXED USE RETAIL/BUSINESS PARK DEVELOPMENT**

North of Interstate 10 at Pepper Avenue

West of Arrowhead Regional Medical Center with over 3,300 employees working 24/7 & 1,600 visitors/day; and, immediately north of I-10 (206,000 ADT). Current development includes: California University of Science and Medicine phase 1 construction of 100,000 SF class room facilities, 90+ room hotel, 6,000 SF restaurant, 175 units of residential, causal fast dining, and retail leasing opportunities.

<u>Development Opportunity:</u> 68.1 acres, between Pepper and Riverside Avenues on-off ramps, that includes, but not limited to, a life-style center comprised of mixed-use housing and retail, QSR causal dining, restaurants, entertainment, hospitality, business park, and medical offices. Market population of 1,021,563 million within a 10-mile radius, and 964,220 residential population within a 15-minute drive time.