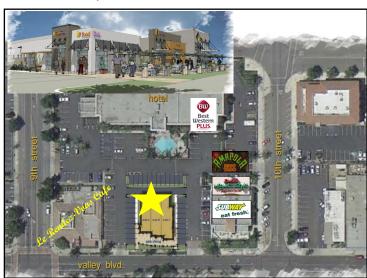

## **COLTON - FOOD COURT AT DOMINQUEZ PLAZA, DOWNTOWN**

251 East Valley Boulevard

A great lease opportunity for retail or fast casual dining within a 4,800 SF building-divisible to meet your business location needs. Excellent freeway signage and accessibility along the I-10 (206,000 ADT) at the 9th Street exit. Immediately adjacent to Stater Bros., Starbucks, Best Western Plus Hotel, Le Rendezvous Café, Miguel's Sushi, Subway, and more. Over 1 million population within a 15-minute drive time. Become part of an emerging Restaurant Row along Valley Boulevard with I-10 freeway visibility.