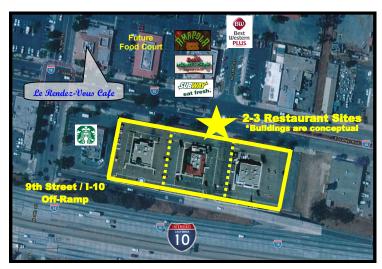

### **COLTON - Downtown Restaurant Row**

298—308 East Valley Boulevard

Approx. 1.73 acres for sale. Excellent location for full service restaurants or QSRs. Up to 3 site locations, immediately visible and adjacent to Interstate 10 at 9th street off-ramp. Join Starbucks, Le Rendez-Vous Café, Miguel's Sushi, Subway, Pizzadilly Dodger Town and more on Colton's Restaurant Row. Stater Bros. is located across the street at 9th and Valley Blvd.